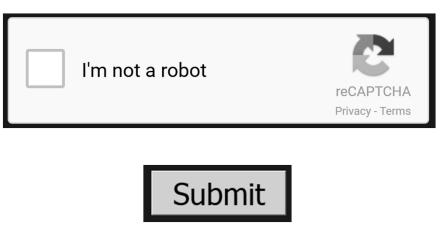

### Submitting & Confirming Sign Ups

 To prevent malicious use of our sign up tools, before you submit a sign up, you must state you are not a robot.

 The sign up tools will also require you confirm the sign up by clicking a confirm button that will be e-mailed to you after you submit the sign up.