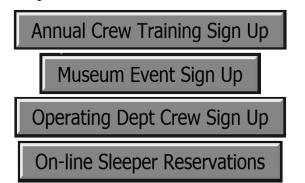

# Sign Up Tools

- WPRM is discontinuing use of the I-Volunteer sign up tool
- New sign up tools
  - Available on the "Members" Pull Down Menu and elsewhere on web site where you find the buttons:
    - Annual Crew Training \*
    - Museum Wide Events \*
    - Train Crew \*
    - Sleeper Reservation Request Form

(\* requires confirmation by e-mail)