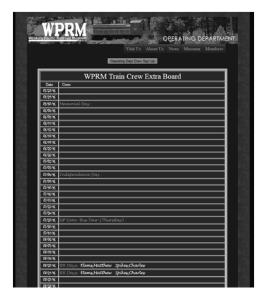

# Who is Signed up?

 To see who has already volunteered for a museum event, use the <u>Museum Event Volunteers</u> tool on the Members menu

 To cheek the caboose train crew, check the <u>Extra Board</u> also on the Members menu