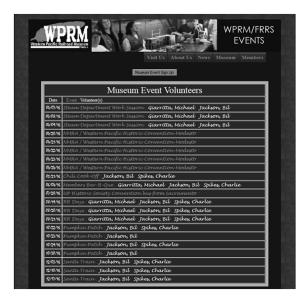

# Who is Signed up?

 To see who has already volunteered for a museum event, use the <u>Museum Event Volunteers</u> tool on the Members menu

 To cheek the caboose train crew, check the <u>Extra Board</u> also on the Members menu