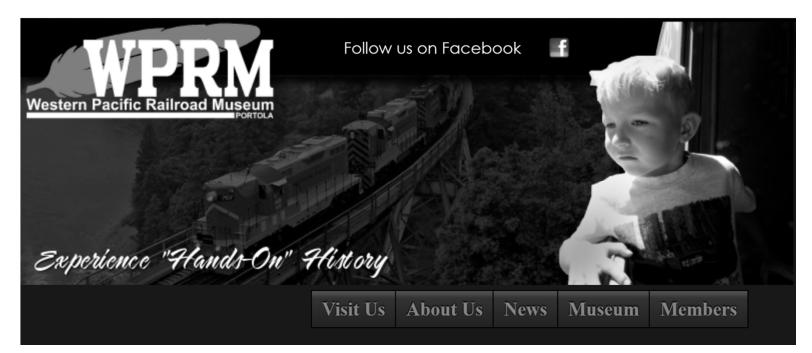

### Top Level Menu Changes

### Visit Us About Us News Museum Members

- "Visit Us" pull down menu:
  - "Sponsors" added to support the FRRS Business Sponsorship Program
- "About Us" pull down menu:
  - "Western Pacific Railroad Historical Archives" moved to "Museum" pull down menu and became "Archives."
  - "Future Plans" was removed.
  - "Contact Us" was added.
- "News" pull down menu:
  - "Train Sheet Archive" added.
  - "Notes from the webmaster…" added.
  - "News Archive" added.
- "Collection" pull down menu:
  - Changed to "Museum."
  - Major additions highlighted on next slide.
- "Members" pull down menu:
  - The "I-Volunteer" entry was removed
  - Major additions highlighted on later slide.