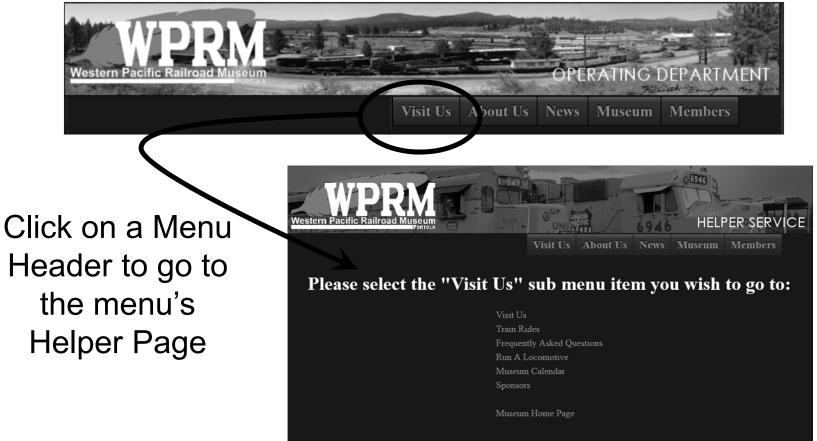

Menu Headers are now links to menu helper pages, to help mobile devices navigate the web site.