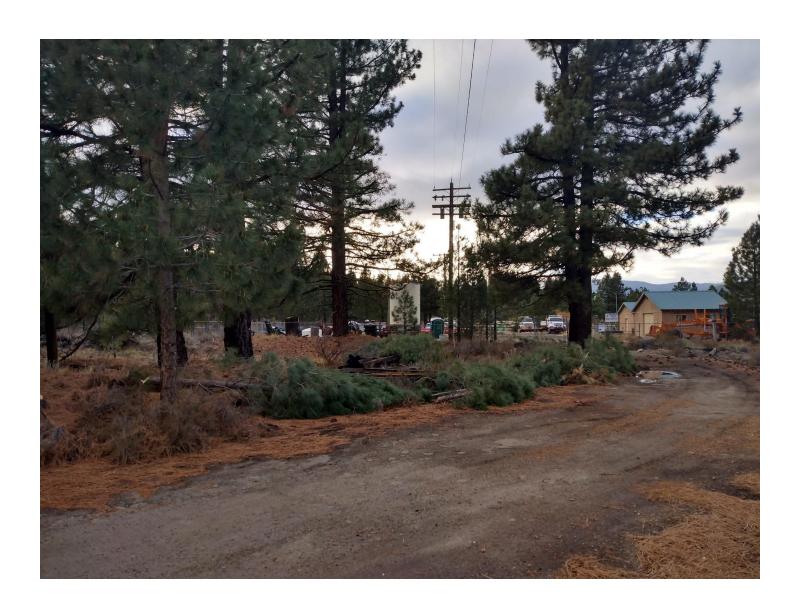

The photo on the next page is work completed Monday & Wednesday this week.

Friday's Work - Much better now, time for some clean up. A few more to cut just left of frame though.