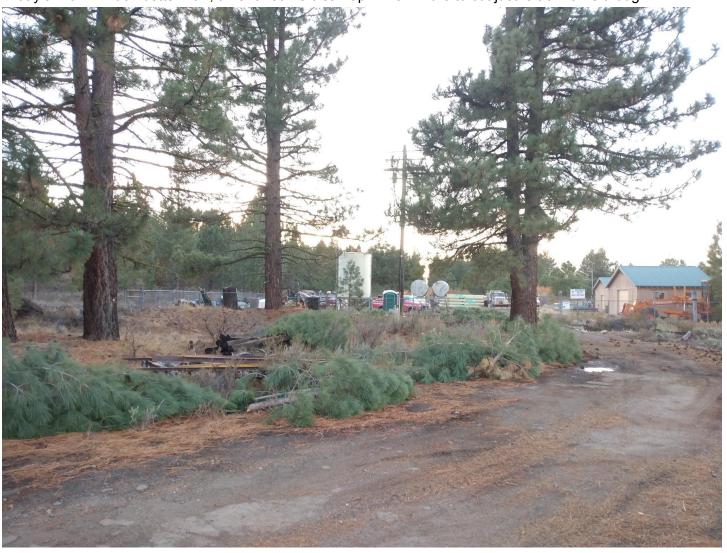

## Tree Trimming Report 11/12/2021

Here's what the area I was working last looks like now with what I cut, picked up and placed in the parking lot piles. Not done with this area, but will come back at a later date so that I can get a more overall level of work done.