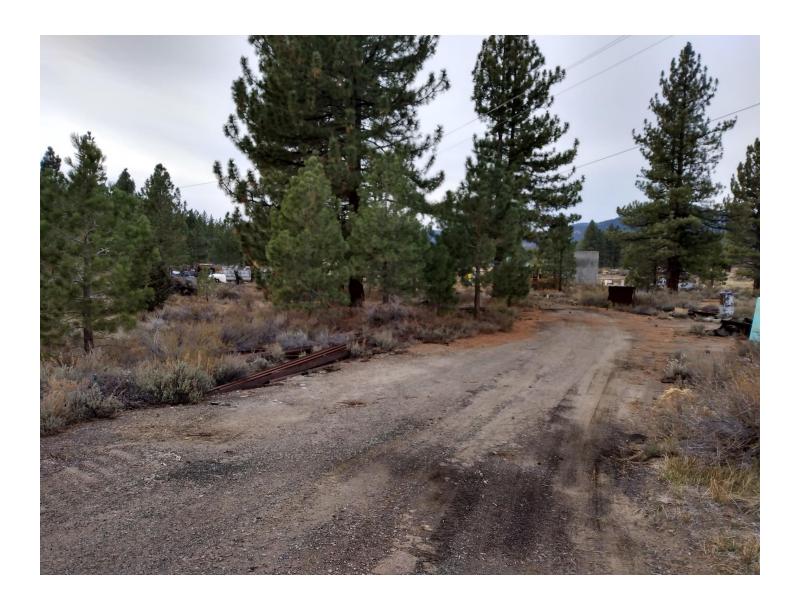

The following are before photos of the area I have moved to next. This area is either under or close to the power lines, so I am doing what I can that won't harm the lines and get them before they become a problem.