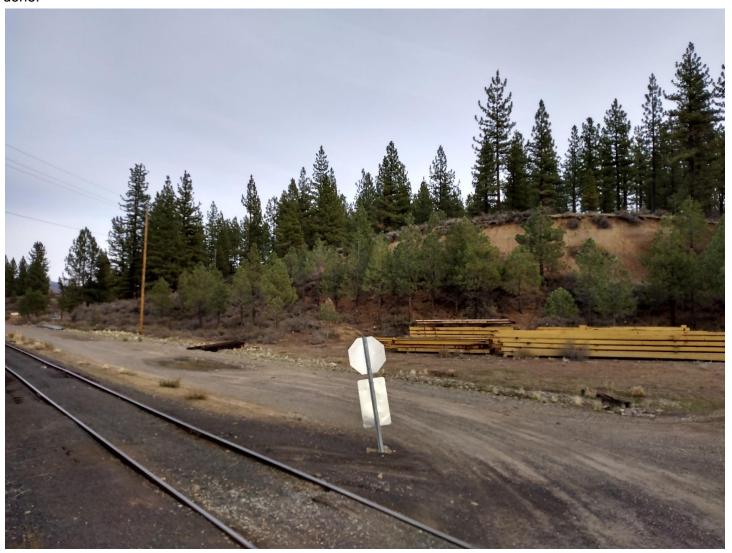

## Tree Trimming Report 11/12/2021

Here's what the area I was working last looks like now with what I cut, picked up and placed in the parking lot piles. Not done with this area, but will come back at a later date so that I can get a more overall level of work done.