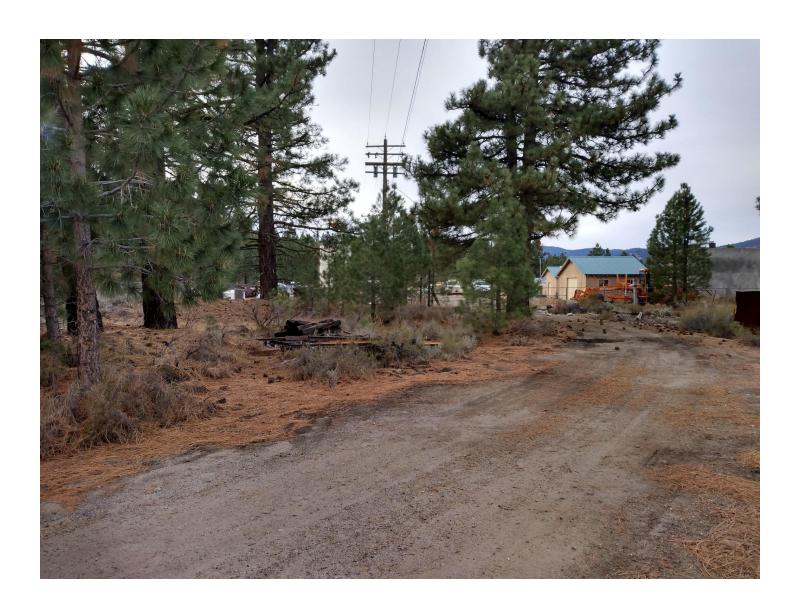

The following are before photos of the area I have moved to next. This area is either under or close to the power lines, so I am doing what I can that won't harm the lines and get them before they become a problem.